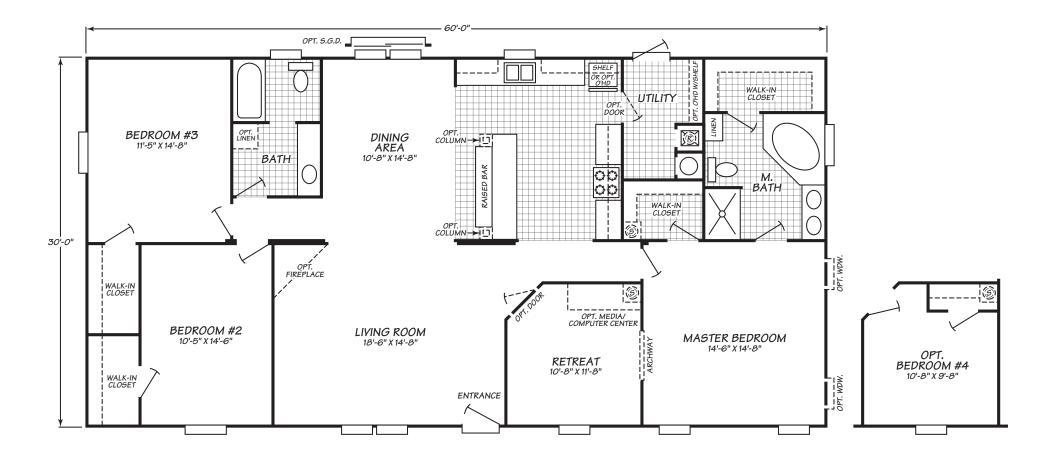

## Spring Hill Series Model 0603S 3 Bedrooms · 2 Baths · 1,800 Square Feet

Fleetwood Homes reserves the right to change colors, prices, specifications, models, dimensions and materials without notice. Rendering and diagrams are meant to be representative and, in keeping with Fleetwood's policy of constant updating and improvement, may vary from the actual home. All dimensions are nominal and approximated. Square footage is measured from exterior wall to exterior wall, and is an approximate figure. Length indicated in floorplans is floor length only. The length of the hitch is not included. (Add four feet to arrive at transportable length.) Ask your retailer for specifics. PRICES AND SPECIFICATIONS SUBJECT TO CHANGE WITHOUT NOTICE OR OBLIGATION.